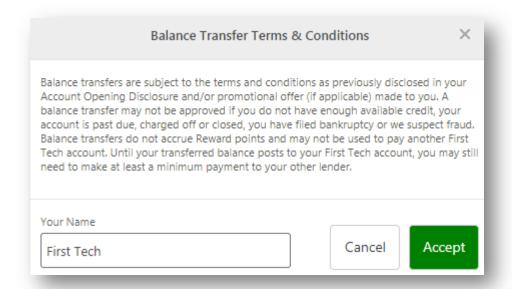

### **♦ Step 7**: Accept Terms and Conditions

You will be prompted with a pop-up to accept Terms and Conditions (T&C) for the balance transfer. To agree, type your name and tap Accept.