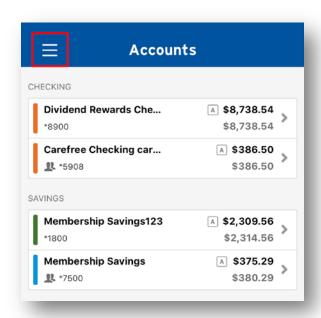

### **♦ Step 1**: Navigate to Manage Cards widget

Once you've logged in to the app, tap the list icon in the top left corner to open the dropdown menu and tap the Manage Cards widget.