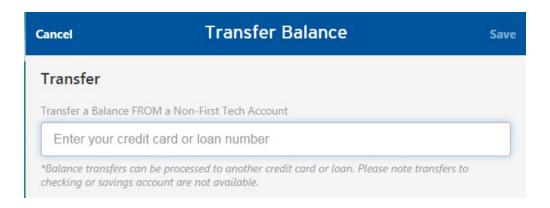

### **♦ Step 4**: Enter Account Number

Enter the account number of the non-First Tech account.

Input how much money you'd like to transfer from the external account to your First Tech credit card.