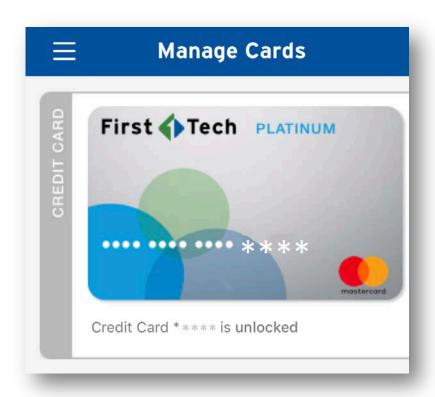

### **♦ Step 2**: Locate your card

Next, locate the card you want to use by referring to the last four digits of the card. To access that card's features, simply click on the image of the card.