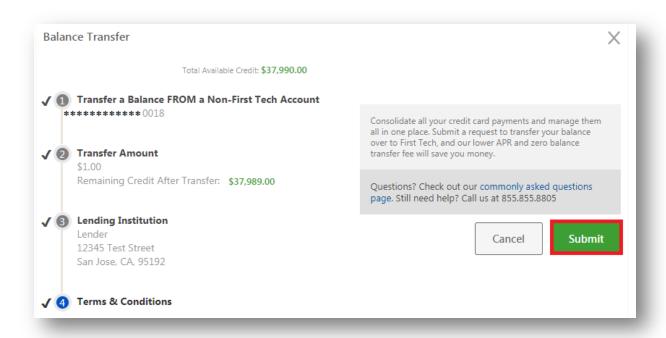

### **♦ Step 8**: Verify information

Once you accept the T&C, verify all of the information you've entered and then tap Submit. You'll receive a pop-up message confirming we have received your request and a confirmation email will be sent to your email address on file. A First Tech member representative will reach out if we have additional questions.