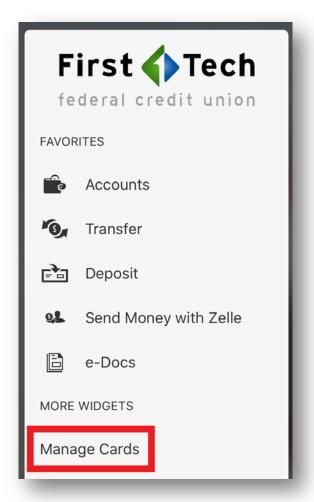

### **♦ Step 1**: Navigate to Manage Cards widget

Once you've logged in to the app, tap the list icon in the top left corner to open the dropdown menu and tap the Manage Cards widget.