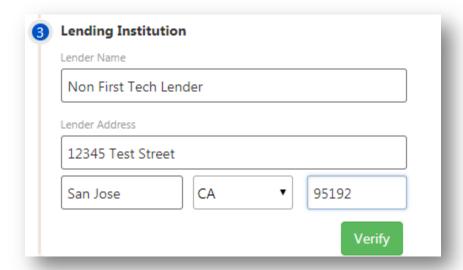

### **♦ Step 6**: Enter lender information

Enter the other lender's name and address, which can be found on your statement.