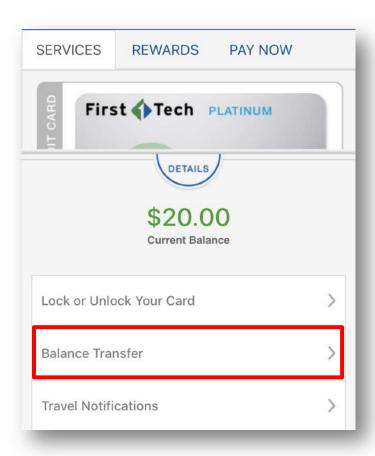

### **♦ Step 3**: Navigate to Balance Transfer menu

Once you have selected the First Tech card where the new balance will be transferred, tap on Balance Transfer.