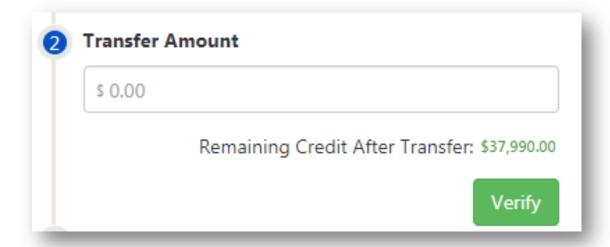

### **♦ Step 4**: Enter Account Number

Enter the account number of the non-First Tech account.

Input how much money you'd like to transfer from the external account to your First Tech credit card.